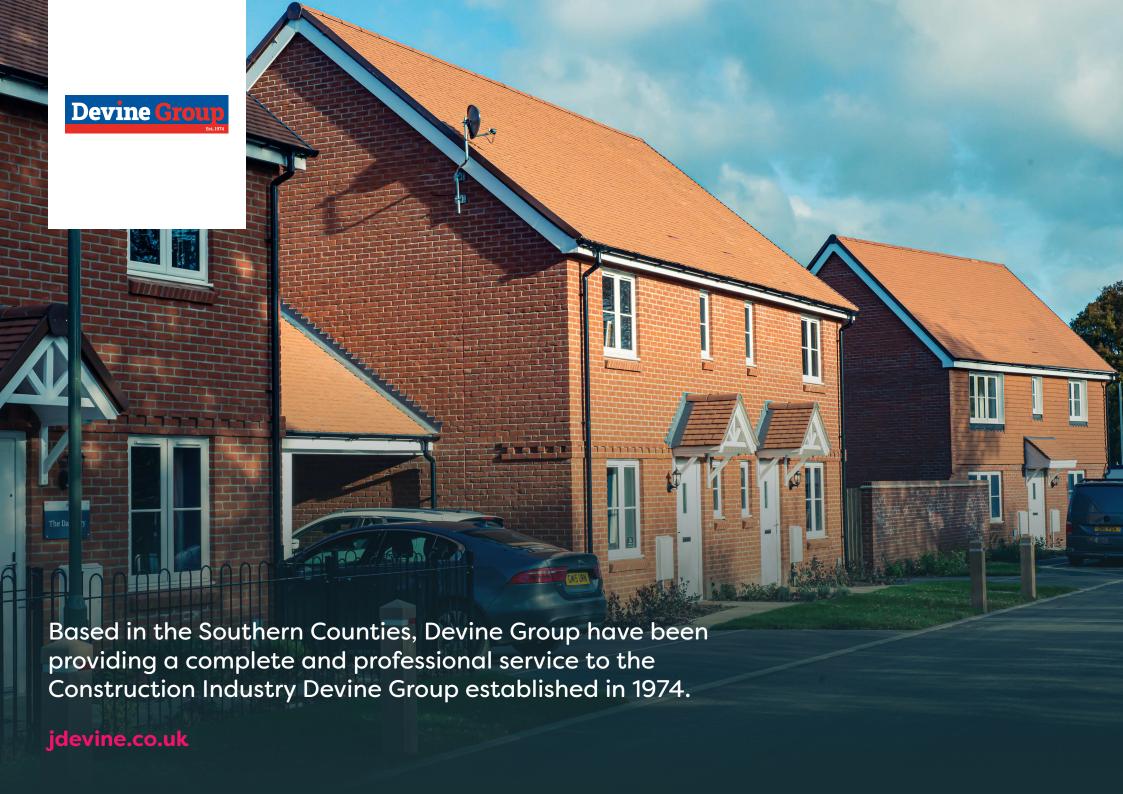

### After.

When working on new developments we, alongside the housebuilders ensure each site benefits from green spaces and park areas for families, as seen here at Billingshurst.

Devine Group delivered all groundworks for this development.